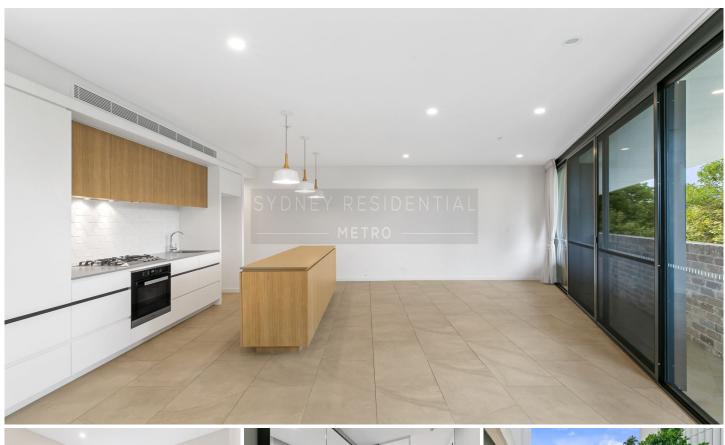

## Level 5/C503/2 Cowper Street Glebe NSW

Arguably Glebe's most sought after location next to Wentworth Park, this luxurious 2 bedroom, 2 bathrooms with 1 car space are designed and constructed by the award-winning global architects, CHROFI and KANNFINCH.

This stunning apartment is only a short walk to the Fish Markets, UTS, Broadway Shopping Centre & Sydney CBD.

- Ducted Air conditioning throughout
- Security Intercom & lift access
- Modern kitchen with stone bench tops & stainless steel gas cook top and dishwasher
- NBN ready building
- Tiled throughout in living area and both bedrooms with timber floor board
- Internal laundry with dryer included
- Communal rooftop with gardens and BBQ's