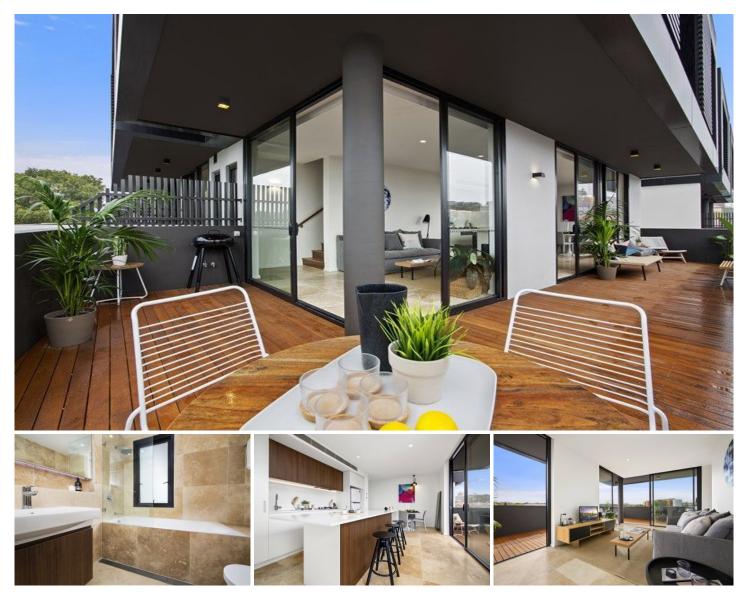

## Level 3/2-6 Goodwood Street Kensington NSW

Lifestyle - Bathed in the dappled light of a north-eastern aspect and overlooking the soaring trees and manicured level lawns of the Kokoda Memorial Park, this exceptional apartment defines luxurious executive living. The perfect blend of location, The Chelsea is the ultimate address for vibrant living.

- 2 bedrooms with built-ins lead to the balcony and main with ensuite

- Panoramic view of Randwick Racecourse, walking distance to the racecourse gate

- Large open plan living flows to large entertainer's terrace
- State of the art kitchen with quality fittings and fixtures
- Dual-level living, bedrooms separated from living space
- Deluxe bathroom is fully tiled and comes with an incorporating laundry
- Ample storage and side by side undercover security