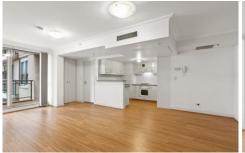

## Level 10/197 Castlereagh Street Sydney NSW

Desirably located in the heart of the CBD, this studio apartment with all amenities at the doorstep. This apartment features air-conditioning, open kitchen with gas cooking, internal laundry, balcony, intercom access, 24 hour concierge and security service.

Everything that you need from city living is here at Victoria Towers!

- Near new timber flooring throughout
- Modern Kitchen
- Modern Bathroom
- Internal Laundry
- Gas Appliances
- Close to Transport & Shops
- Air Conditioning/Heating
- Balcony