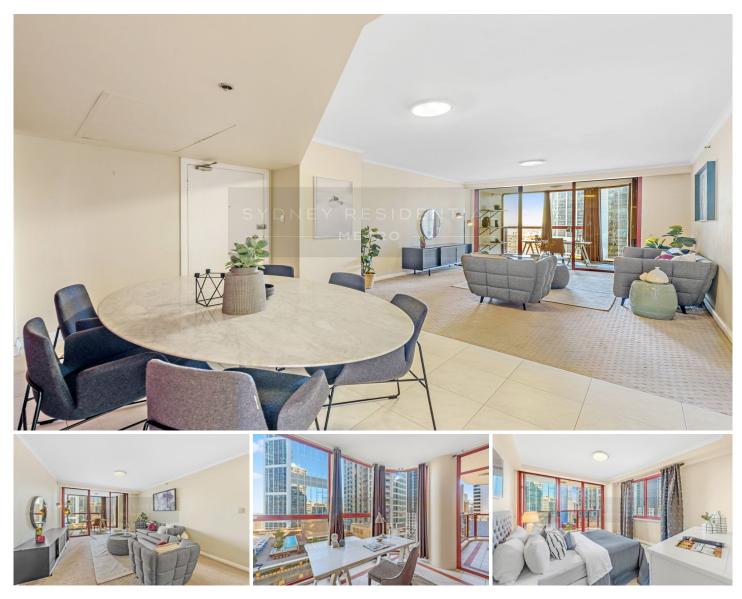

## Level 20/308 Pitt Street Sydney NSW

With its prime mid town location, rare features and generous size, the Princeton Apartment is still one of the most sought after residential towers in Sydney CBD.

Set right in between the future Metro station and Telstra Plaza, and moments to Town Hall, Hyde Park and Pitt Street Mall, with every conceivable amenity at its doorstep, this well presented and well laid out 2 bedroom plus sunroom/study apartment is enviously positioned with unmatched convenience.

## **Property Features:**

- Over-sized living area
- R/C Ducted Air Conditioning
- Sun-room with separate Balcony
- Large Bedrooms Main with En-suite
- Separate Dining Area off Kitchen

**View :** https://www.srmetro.com.au/lease/nsw/sydney-cit y/sydney/residential/apartment/6252644