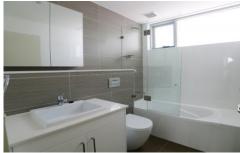

## Features include:

- \* Open plan living flow to generously sized balcony
- \* Elegant kitchen with stainless steel Miele appliances
- \* 2 designer bathrooms
- \* Built in robes
- \* Internal laundry
- \* Intercom access
- \* Dishwasher