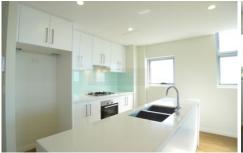

## Features include:

- \* Open plan living flow to generously sized balcony
- \* Elegant kitchen with stainless steel Miele appliances
- \* 2 designer bathrooms
- \* Built in robes
- \* Internal laundry
- \* Intercom access
- \* Dishwasher