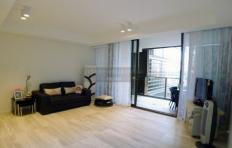

- Unfurnished
- Bedroom with built-in wardrobe
- Tiled living/dining area leads to balcony
- Open kitchen with Miele appliances
- Air-conditioning
- Internal laundry
- Quality sun block blinds on every window and movable external louver shutters
- National Broadband Network Fibre internet available
- Video intercom security access
- Common landscape garden, with Bbq area and excellent residents' gymnasium
- Walk to Darling Harbour, Central Station, Chinatown &