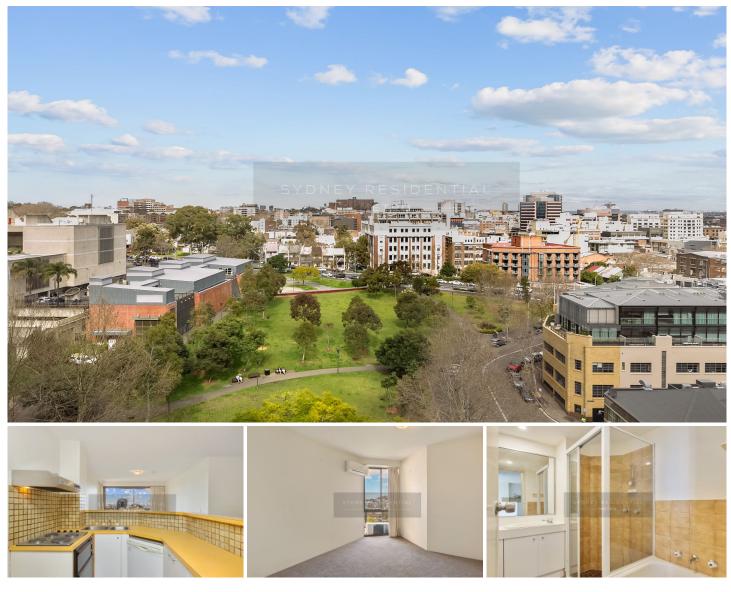

## Level 14/156-160 Goulburn Street Surry Hills NSW

Enjoying elevated outlooks over Harmony Park, this light-filled apartment is located in a sought-after location with easy access to lifestyle attractions and the CBD.

- Separate living and dining area with balcony access
- Bedroom with built-in robe and air-conditioning
- Bathroom with separate shower and bath
- Positioned on level 14 with lift access
- Video intercom; internal laundry

- Security parking; stroll to buses & close to Central station - Moments to Hyde Park, Oxford St or a short walk to World Sq shopping

View : https://www.srmetro.com.au/lease/nsw/eastern-s uburbs/surry-hills/residential/apartment/6188784