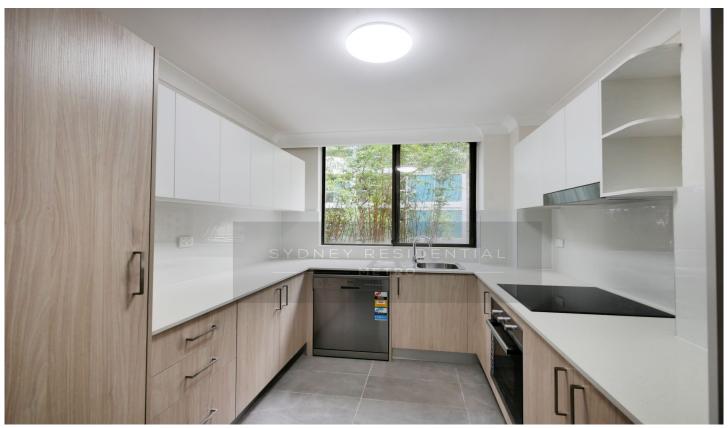

- New paint and New Carpet
- Fully renovated kitchen
- Light & bright easterly aspect with district views
- Sun-filled open plan living & dining flow to balcony
- Combined living/dining area flow to balcony
- Built-in robes
- Internal laundry
- Intercom access
- 1 Secure underground car space