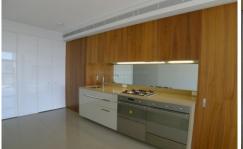

## Features:

- Contemporary open plan living with tiled flooring
- Chic elegant kitchen with stainless steel gas appliances
- 2 designer bathrooms (master ensuite & 2nd bathroom with dual entry from bedroom and living area)
- Internal laundry with washer/dryer
- Wired for high definition TV & high speed broadband