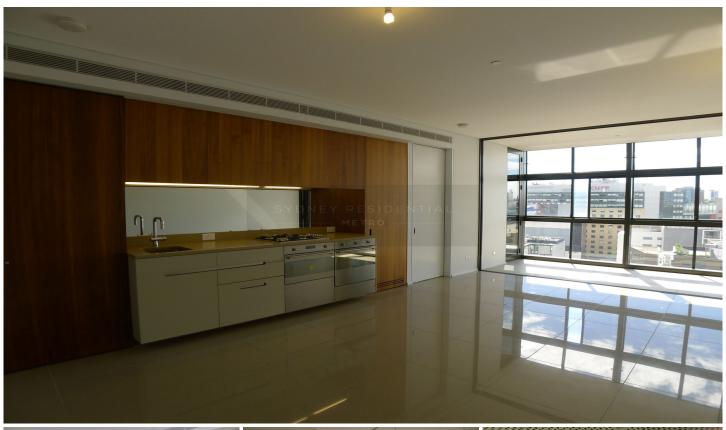

## 8 Park Lane Chippendale NSW

Enjoying the coveted contemporary streamlined design, this modern luxury apartment exudes a perfect balance of aesthetics and practicality, warmth and clean minimalism; complemented by sleek and stylish finishes with the bright open living area, it offers a great opportunity to secure a convenient lifestyle in a sought after location of Central Park. This Modern and Stunning 2 bedroom apartment was designed by Johnson Pilton Walker.

## Features:

- Contemporary open plan living with tiled flooring
- Chic elegant kitchen with stainless steel gas appliances
- 2 designer bathrooms (master ensuite & 2nd bathroom with dual entry from bedroom and living area)
- Internal laundry with washer/dryer
- Wired for high definition TV & high speed broadband