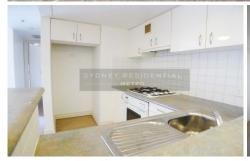

- \* Large bedroom with built in robes \* Gourmet kitchen with gas appliances
- \* Fully ducted air conditioning
- \* Open plan living/dining area
- \* Internal laundry with dryer
- \* 24 hour concierge and security
- \* 2 minutes walk to Town Hall, stroll to QVB, David Jones, Hyde Park...