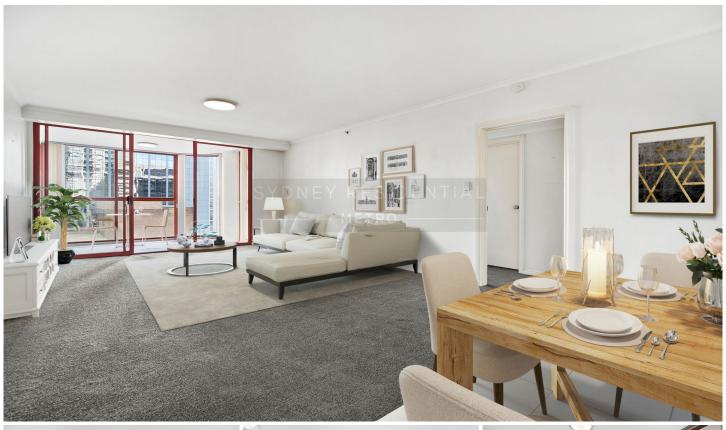

## Level 19/308 Pitt Street Sydney NSW

Located in a tightly held modern security enclave In "Princeton Apartment", this exceptionally spacious apartment offers a massive 112sqm of living spaces that epitomises a lifestyle of comfort with easy care and convenience. It occupies a trendy cosmopolitan locale with everything at your doorstep.

- \* Perfect N and NE aspects enjoying beautiful morning sun
- \* Much sought after corner position with only one common wall
- \* Bright & airy with 3 different aspects and Hyde Park glimpse
- \* Private and exclusive only 4 lots on each floor
- \* 112sqm of living space drenched in natural light
- \* 2 bedrooms, 2 full bathrooms, large full glass winter garden or separate dining area plus balcony
- \* Granite kitchen with European appliances, with stainless