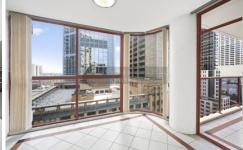

- \* Perfect N and NE aspects enjoying beautiful morning sun
- \* Much sought after corner position with only one common wall
- \* Bright & airy with 3 different aspects and Hyde Park glimpse
- \* Private and exclusive only 4 lots on each floor
- \* 112sqm of living space drenched in natural light
- \* 2 bedrooms, 2 full bathrooms, large full glass winter garden or separate dining area plus balcony
- \* Granite kitchen with European appliances, with stainless