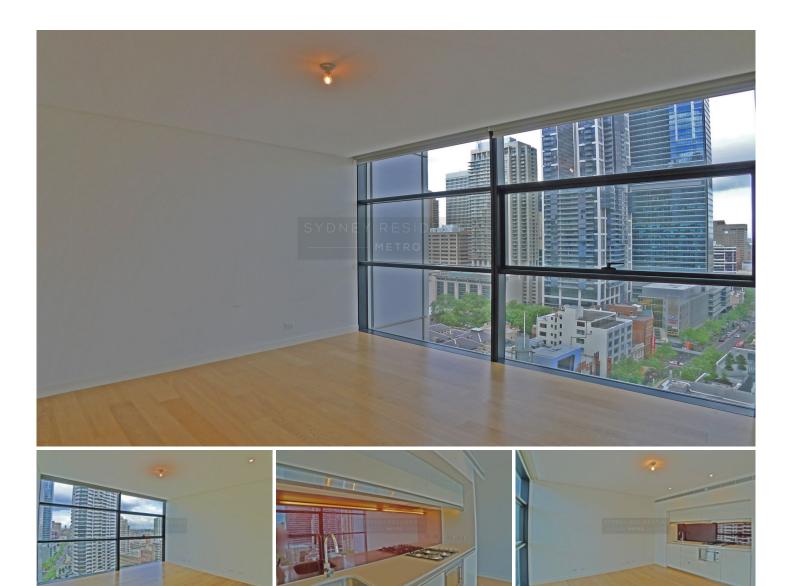

## Level 25/101 Bathurst Street Sydney NSW

Large studio apartment designed by internationally renowned architect Norman Foster of Foster & Partners.

## Features:

- Contemporary open plan living with timber flooring
- Separate living & bedroom area
- Chic elegant kitchen with stainless steel gas appliances
- Fully ducted air-conditioning
- Internal laundry
- Indoor/outdoor 50m heated swimming pool and adjoining 20m pool.
- Expansive gymnasium with separate cardio and weight rooms.
- Open air jacuzzi with views to St Andrews Cathedral and Town Hall
- Two intimate theatrettes
- Expansive reception & lounge areas