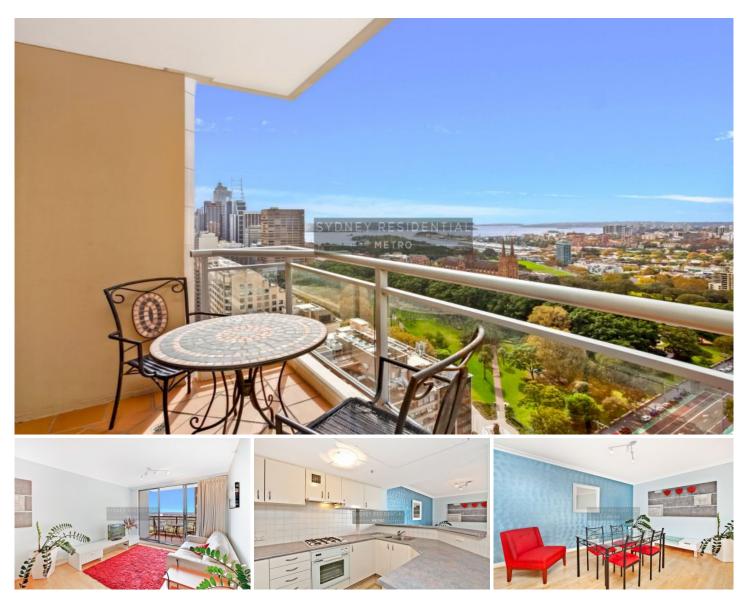

## Level 32/197 Castlereagh Street Sydney NSW

Perched high on the north east corner of the well established residential complex, and embracing the spectacular views of the botanic garden & harbour, is this well maintained one bedroom apartment of immense comfort and charm. It's just moments to the financial centre, cultural attractions, great dining and entertainment.

- ? Furnished large one bedroom apartment
- ? Magnificent Hyde Park and harbour views
- ? Desirable corner position bathed in natural light
- ? Floating floor board with L-shape lounge
- ? Renovated bathroom integrated with laundry space
- ? Ducted air conditioning, security parking
- ? 7/24 Security and concierge
- ? Moments from bars, dining and entertainment