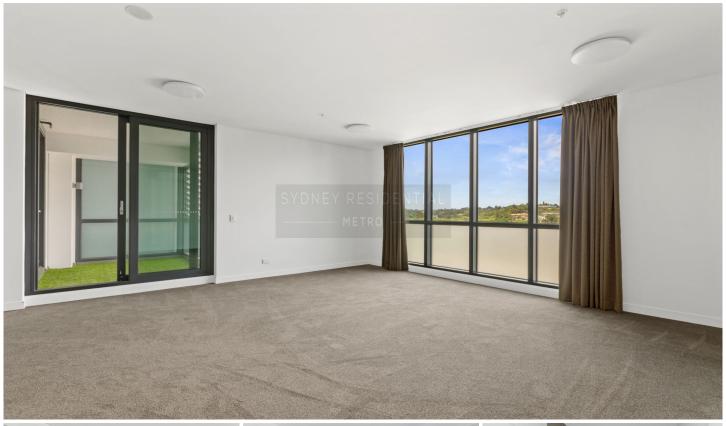

## Level 3/308/9 Brodie Spark Drive Wolli Creek NSW

- \*\* Application Received\*\* Property Features:
- ? Internal size 68sqm
- ? Open plan living dining access to enclosed sunroom
- ? Modern kitchen with stainless steel appliances
- ? Spacious bedroom with build in wardrobe access to enclosed sunroom
- ? A good size modern bathroom
- ? Minutes away to village shops, cafes, restaurants, Woolworths Supermarket and other amenities
- ? Fully Facilities (Gym and Pool), can access 4 other pools within Discovery Point
- ? Easy access to Wolli Creek Train Station
- ? 10km to the city CBD and quick access to the airport
- ? Internal laundry with Dryer