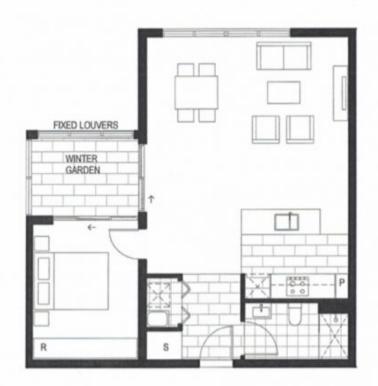

## Level 3/308/9 Brodie Spark Drive Wolli Creek NSW

- \*\* Application Received\*\* Property Features:
- ? Internal size 68sqm
- ? Open plan living dining access to enclosed sunroom
- ? Modern kitchen with stainless steel appliances
- ? Spacious bedroom with build in wardrobe access to enclosed sunroom
- ? A good size modern bathroom
- ? Minutes away to village shops, cafes, restaurants, Woolworths Supermarket and other amenities
- ? Fully Facilities (Gym and Pool), can access 4 other pools within Discovery Point
- ? Easy access to Wolli Creek Train Station
- ? 10km to the city CBD and quick access to the airport
- ? Internal laundry with Dryer