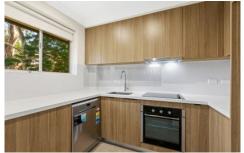

## 20 Roma Avenue Kensington NSW

Situated on the top floor of a security building is this charming 2 bedroom unit.

This property features:

- Renovated Kitchen
- Internal laundry with washer combined dryer
- Security Lock Up Garage
- Combined living area leading to balcony with new paint & timber floor board through out
- Renovated bathroom with separate bath