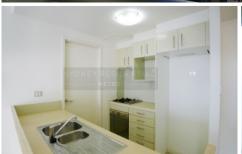

- Combined living/dining flow to balcony/winter garden
- 2 bedrooms, b/ins, 2 bathrooms
- Deluxe gas kitchen with stainless steel appliances
- R/C air-conditioning
- Tandem security car spaces
- Direct access to the World Square shopping centre
- Full amenities which include heated pool, gymnasium, games room Features