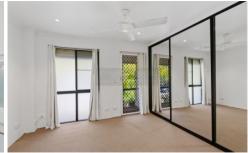

## Property Features:

- Spacious living/dining timber floorboard throughout with leafy outlook
- Renovated kitchen with stone bench tops
- Fisher & Paykel Stainless Steel Appliances with BOSCH Dishwasher
- Bedrooms featuring build in Wardrobes. Master bedroom with Air Conditioning and ensuite bathroom.
- Extra top-floor bedroom/study with leafy outlook & captures NYE fireworks
- Two modern bathroom with bathtub and separate internal laundry
- Security double lock up garage side by side
- Walking distance to Wollstonecraft Train Station and