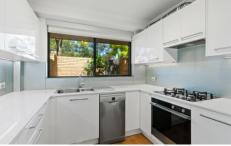

## Property Features:

- Spacious living/dining timber floorboard throughout with leafy outlook
- Renovated kitchen with stone bench tops
- Fisher & Paykel Stainless Steel Appliances with BOSCH Dishwasher
- Bedrooms featuring build in Wardrobes. Master bedroom with Air Conditioning and ensuite bathroom.
- Extra top-floor bedroom/study with leafy outlook & captures NYE fireworks
- Two modern bathroom with bathtub and separate internal laundry
- Security double lock up garage side by side
- Walking distance to Wollstonecraft Train Station and