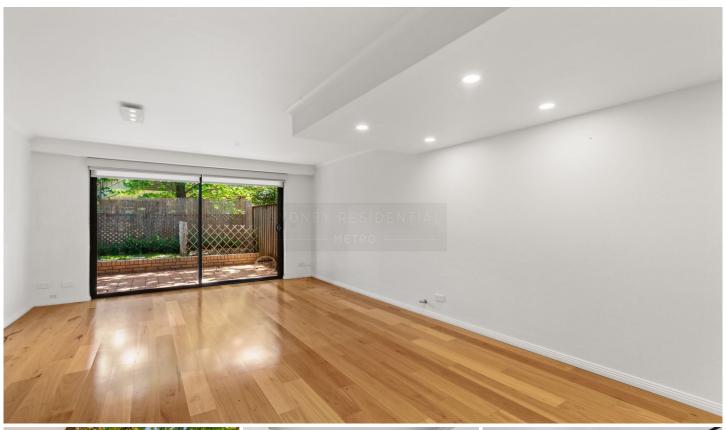

## Property Features:

- Spacious living/dining timber floorboard throughout with leafy outlook
- Renovated kitchen with stone bench tops
- Fisher & Paykel Stainless Steel Appliances with BOSCH Dishwasher
- Bedrooms featuring build in Wardrobes. Master bedroom with Air Conditioning and ensuite bathroom.
- Extra top-floor bedroom/study with leafy outlook & captures NYE fireworks
- Two modern bathroom with bathtub and separate internal laundry
- Security double lock up garage side by side
- Walking distance to Wollstonecraft Train Station and