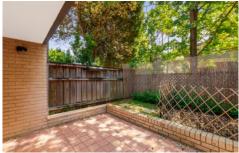

## Property Features:

- Spacious living/dining timber floorboard throughout with leafy outlook
- Renovated kitchen with stone bench tops
- Fisher & Paykel Stainless Steel Appliances with BOSCH Dishwasher
- Bedrooms featuring build in Wardrobes. Master bedroom with Air Conditioning and ensuite bathroom.
- Extra top-floor bedroom/study with leafy outlook & captures NYE fireworks
- Two modern bathroom with bathtub and separate internal laundry
- Security double lock up garage side by side
- Walking distance to Wollstonecraft Train Station and