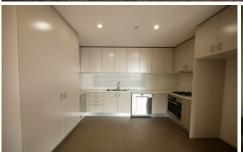

This property features:

- 2 double bedrooms with built in robes & access to balconies  $\,$
- Combined living & dining flow to balcony
- Gourmet kitchen with stone top and stainless steel appliances
- Designer bathroom
- Internal laundry
- Air-conditioning