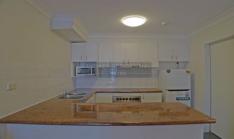

- Full bathroom with combined shower/bath
- Open kitchen with stainless steel appliances
- Combined living/dining area with timber flooring and leads to full width balcony
- Internal laundry
- Security intercom access
- Air conditioning
- Unfurnished