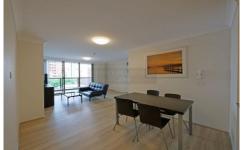

- Full bathroom with combined shower/bath
- Open kitchen with stainless steel appliances
- Combined living/dining area with timber flooring and leads to full width balcony
- Internal laundry
- Security intercom access
- Air conditioning
- Unfurnished