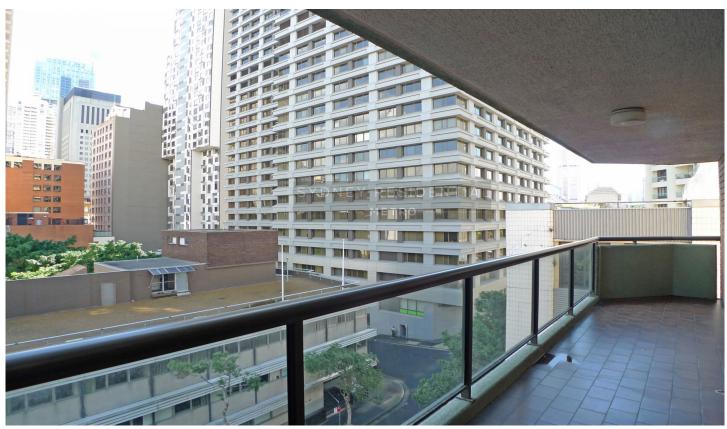

- Full bathroom with combined shower/bath
- Open kitchen with stainless steel appliances
- Combined living/dining area with timber flooring and leads to full width balcony
- Internal laundry
- Security intercom access
- Air conditioning
- Unfurnished