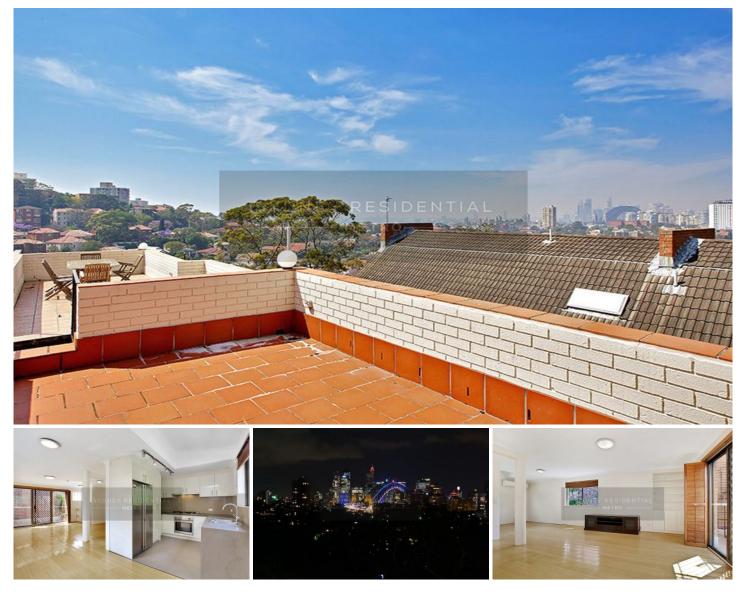

## 54 Bent Street Neutral Bay NSW

A great 3-bedroom townhouse with rooftop Terrace and breathtaking views of the Harbour Bridge. Minutes from Harbour Bridge/CBD approaches, North Sydney, eateries, supermarkets and parklands.

- Privately positioned in a boutique development of only 3 residences (dual street frontage)

- 3 bedrooms, master with ensuite, built-ins and direct courtyard access

- 2 bathrooms. Internal laundry with its own outdoor drying area

- 2 car tandem parking

- Lock up storeroom

- Generous living and dining area with timber flooring throughout

- Renovated stainless steel gas kitchen with quality appliances