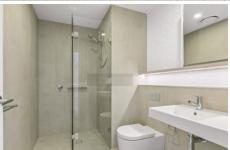

Features include but are not limited to:

- -Open plan living
- -Modern kitchen with gas cooktop, stone bench tops & integrated dish drawer
- -Large bedroom with double built-in robe
- -Fully tiled bathroom with integrated laundry with washer and dryer