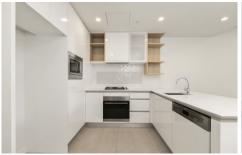

Features include but are not limited to:

- -Open plan living
- -Modern kitchen with gas cooktop, stone bench tops & integrated dish drawer
- -Large bedroom with double built-in robe
- -Fully tiled bathroom with integrated laundry with washer and dryer