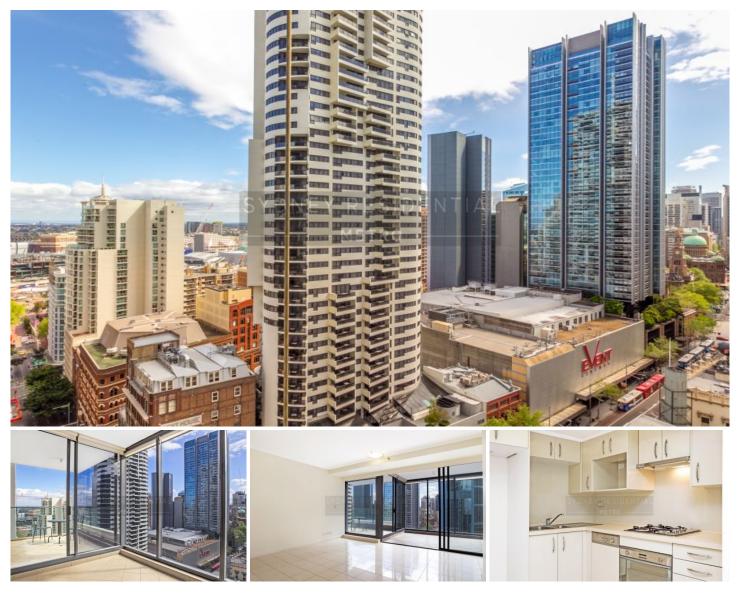

## Level 29/91 Liverpool Street Sydney NSW

\* Sunlit northerly aspect

\* New carpet & blind in the bedroom with built in robe and access to balcony

- \* Gourmet stone kitchen with stainless steel gas appliances
- \* Fully ducted air conditioning

\* Floor to ceiling glass windows enhancing plenty of natural light

- \* Internal laundry with dryer
- \* 24 hour concierge and security

Full use of luxury facilities includes indoor heated pool, sauna, spa, gymnasium, theatrette, games room, and virtual golfing simulator.

Everything that you need from city living is here at World Tower!

**View :** https://www.srmetro.com.au/lease/nsw/sydney-cit y/sydney/residential/apartment/5976537

Farrah Cartwright 0420 311 618