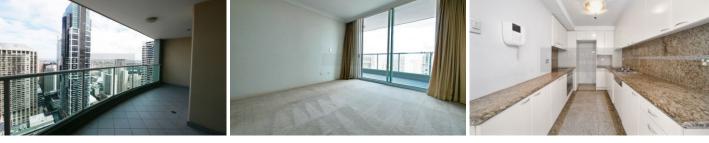

Features:

- Sweeping district views from both bedroom and living area

- Generous bedroom with built-in wardrobes balcony access

- Inviting lounge/dining flows to full-width balcony

- Elegantly appointed kitchen with stainless steel appliances and granite bench top and floors

- Abundance of natural light creates a bright and fresh ambience

- 2.7 metre high ceiling; full brick construction

**View** : https://www.srmetro.com.au/lease/nsw/sydney-cit y/sydney/residential/apartment/5938193