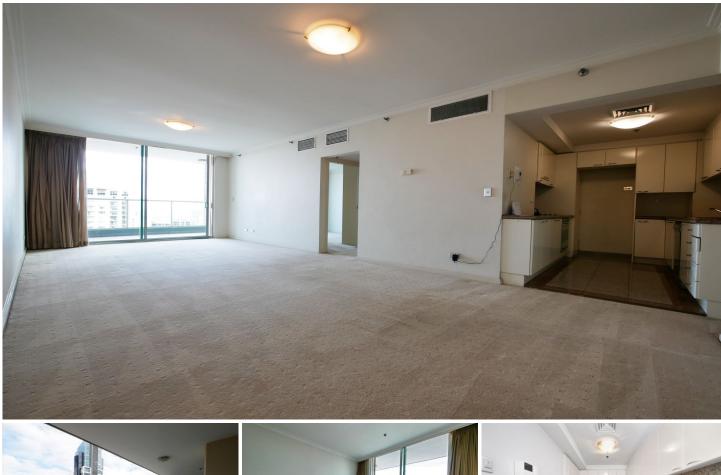

## 343 Pitt Street Sydney NSW

Set right in the vibrant heart of the CBD, with every conceivable amenity at its doorstep, this impeccably presented one bedroom apartment is perfectly positioned on the 40th level of this landmark residential development Century Tower.

Features:

- Sweeping district views from both bedroom and living area

- Generous bedroom with built-in wardrobes balcony access

- Inviting lounge/dining flows to full-width balcony

- Elegantly appointed kitchen with stainless steel appliances and granite bench top and floors

- Abundance of natural light creates a bright and fresh ambience

- 2.7 metre high ceiling; full brick construction

**View** : https://www.srmetro.com.au/lease/nsw/sydney-cit y/sydney/residential/apartment/5938193