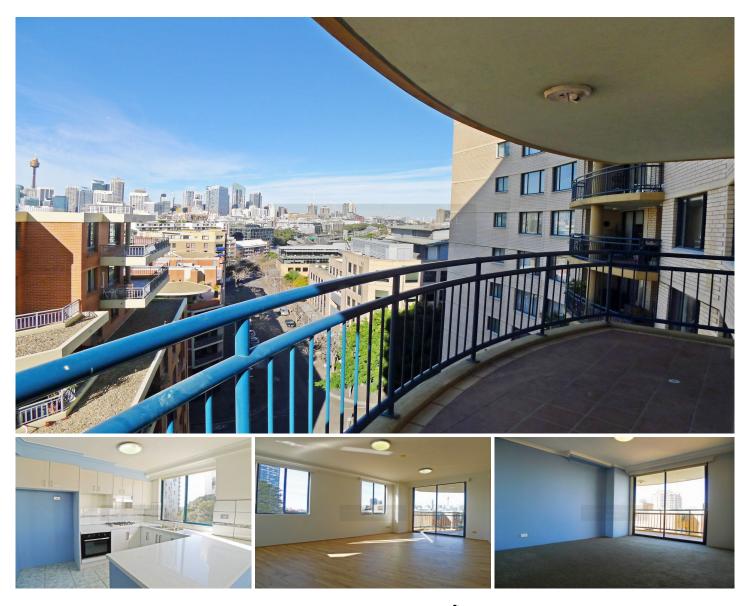

## Level 14/122 Saunders Street Pyrmont NSW

Offering an excellent living environment with high quality facilities. This apartment positioned on the corner of the building in the convenient suburb of Pyrmont is one that should not be missed.

Situated right in the heart of Pyrmont and within a short stroll to the Fish Markets, The Star Casino, Darling Harbour, walking distance to the CBD as well as easy access to public transport.

This property features timber flooring through and updated carpet in the bedrooms, Updated Kitchen Appliances and Cabinetry, Recently Painted Throughout, Updated Vanities in Both Bathrooms, updated Glass Shower Screens in Both Bathrooms and updated Blinds Throughout. This property also features a tandem carspace that can accommodate two cars and a separate storage area.