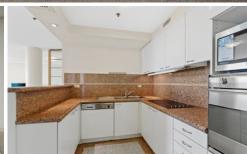

- \* Desirable corner position with magnificent City view
- \* Generous bedroom with built-in wardrobes
- \* Sun drenched spacious lounge/dining area flows to entertaining balcony
- \* Elegantly appointed kitchen with stainless steel appliances and granite bench top and floors