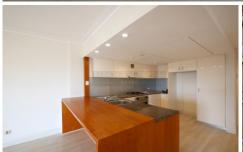

- New Timber Floor Board
- Freshly Painted
- New Blinds
- Desirable corner position
- Decent 2 bedrooms with built-ins
- East facing balcony with Park view
- Spacious L- shape lounge
- Updated gas kitchen
- Large bathroom with integrated laundry space
- Ducted air conditioning