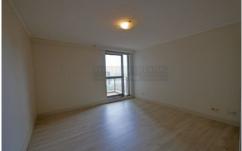

- New Timber Floor Board
- Freshly Painted
- New Blinds
- Desirable corner position
- Decent 2 bedrooms with built-ins
- East facing balcony with Park view
- Spacious L- shape lounge
- Updated gas kitchen
- Large bathroom with integrated laundry space
- Ducted air conditioning