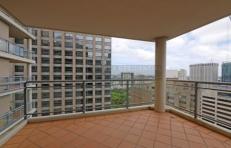

- New Timber Floor Board
- Freshly Painted
- New Blinds
- Desirable corner position
- Decent 2 bedrooms with built-ins
- East facing balcony with Park view
- Spacious L- shape lounge
- Updated gas kitchen
- Large bathroom with integrated laundry space
- Ducted air conditioning