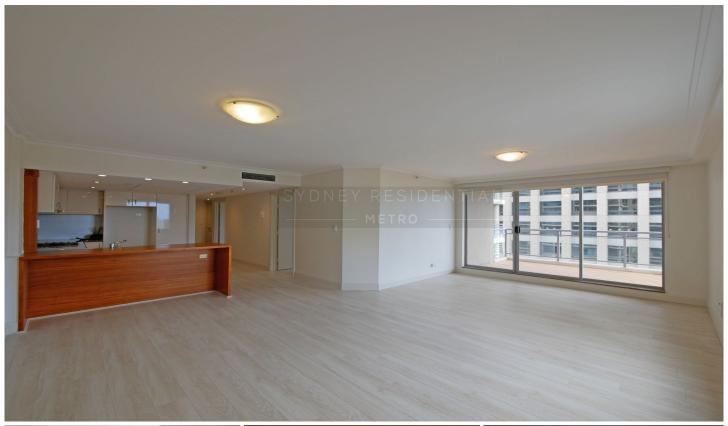

## Level 26/197 Castlereagh Street Sydney NSW

Immersed in the acclaimed outstanding well-maintained complex, this immaculately maintained 2 bedroom apartment presents a wonderfully convenient city address.

- New Timber Floor Board
- Freshly Painted
- New Blinds
- Desirable corner position
- Decent 2 bedrooms with built-ins
- East facing balcony with Park view
- Spacious L- shape lounge
- Updated gas kitchen
- Large bathroom with integrated laundry space
- Ducted air conditioning