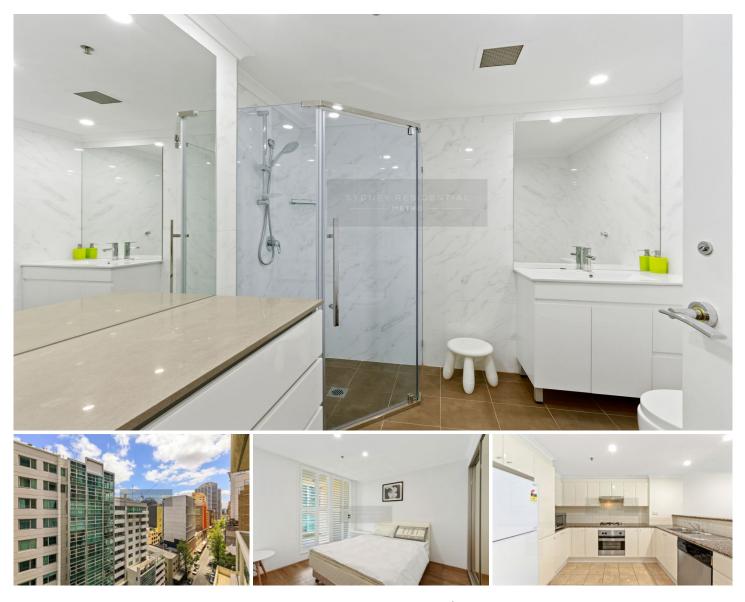

## Level 13/348 Sussex Street Sydney NSW

Advantageously positioned at the corner of Liverpool and Sussex St, this immaculately presented one bedroom apartment is set in the popular 'Landmark' building within moments to Town Hall and World Square Shopping.

Features approx 67sqm of living space this superbly renovated apartment boasts a superb array of shops, cafes, bars and restaurants at its doorstep.

- ? Impressive living and dining open to a light-filled balcony
- ? Plantation shutters & timber flooring throughout
- ? Oversized granite kitchen with gas appliances

? Double bedroom with balcony access and built-ins

? Ducted air-conditioning, internal laundry with Miele washing machine & dryer

? Full brick construction; Security building with the on-site manager