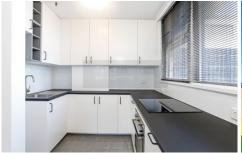

- \*Abundance of natural light and great airflow, North aspect \*Views of the city skyline, Sydney Harbour and Hyde Park
- \* Renovated brand new Kitchen with stainless steel appliances.
- \* Easy-to-maintain layout with combined living/dining area \*Separate bedroom with large built-in robes and renovated en-suite