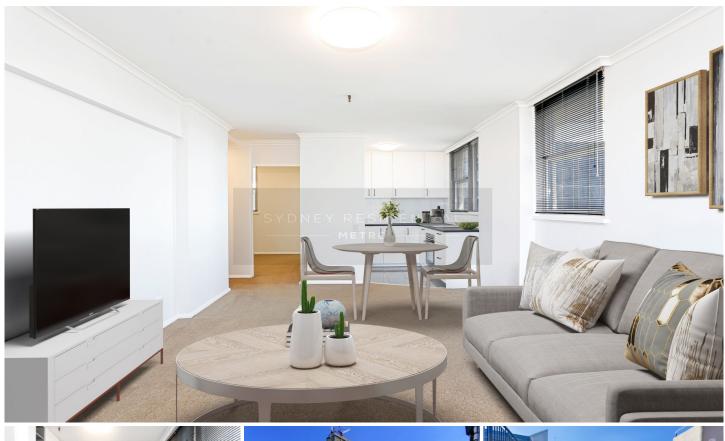

- \*Abundance of natural light and great airflow, North aspect \*Views of the city skyline, Sydney Harbour and Hyde Park
- \* Renovated brand new Kitchen with stainless steel appliances.
- \* Easy-to-maintain layout with combined living/dining area \*Separate bedroom with large built-in robes and renovated en-suite