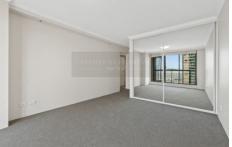

- Open plan lounge & dining area lead to a sunroom
- Both bedrooms with built-in robes and master with renovated ensuite
- Exquisite island kitchen with splashback & stainless steel appliances
- Renovated internal laundry
- One valuable car space,
- Full use of facilities includes a heated swimming pool, gym, squash court......