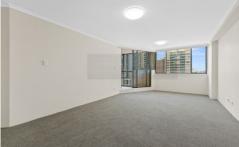

- Open plan lounge & dining area lead to a sunroom
- Both bedrooms with built-in robes and master with renovated ensuite
- Exquisite island kitchen with splashback & stainless steel appliances
- Renovated internal laundry
- One valuable car space,
- Full use of facilities includes a heated swimming pool, gym, squash court......