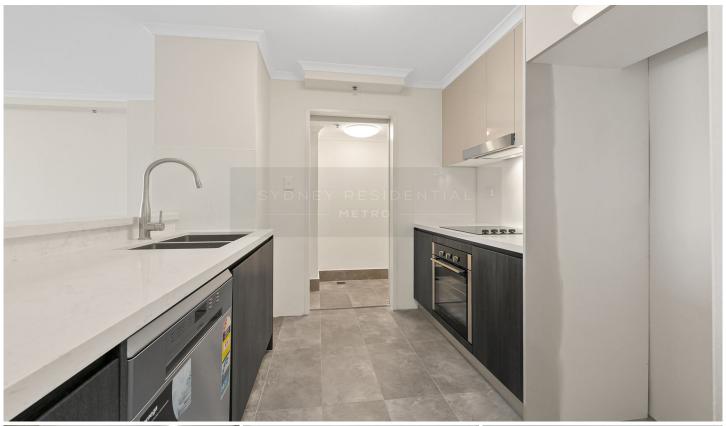

- Open plan lounge & dining area lead to a sunroom
- Both bedrooms with built-in robes and master with renovated ensuite
- Exquisite island kitchen with splashback & stainless steel appliances
- Renovated internal laundry
- One valuable car space,
- Full use of facilities includes a heated swimming pool, gym, squash court......