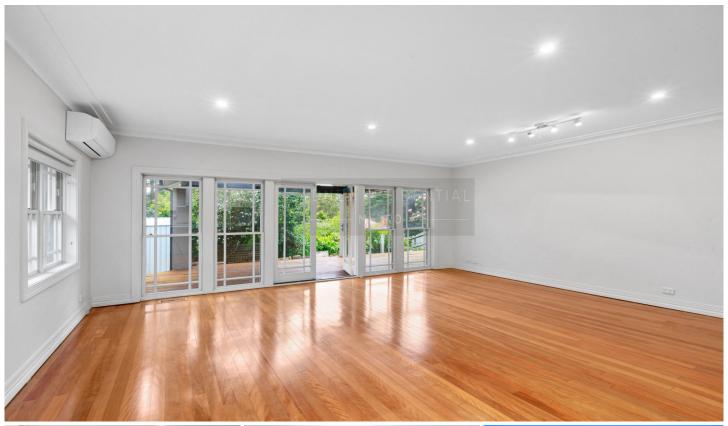

Well presented study room with bookshelf and a working fireplace

Open plan, modern gas kitchen with stainless steel appliances featuring an impressive breakfast bar

Spacious, combined family room and casual dining area with polished timber floorboards leads out to a covered