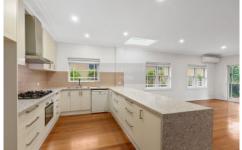

Well presented study room with bookshelf and a working fireplace

Open plan, modern gas kitchen with stainless steel appliances featuring an impressive breakfast bar

Spacious, combined family room and casual dining area with polished timber floorboards leads out to a covered