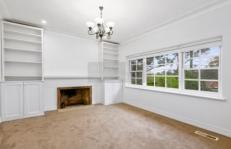

Well presented study room with bookshelf and a working fireplace

Open plan, modern gas kitchen with stainless steel appliances featuring an impressive breakfast bar

Spacious, combined family room and casual dining area with polished timber floorboards leads out to a covered