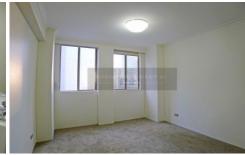

## Property Features;

- Two double bedrooms both with built-in robes
- Enormous open plan kitchen
- Spacious living & dining area open to sunroom/ enclosed balcony
- Modern tiled bathroom
- Central air-conditioning, 24hr security
- Indoor heated pool, squash court, gym, sauna & spa
- One lock up garage within the building