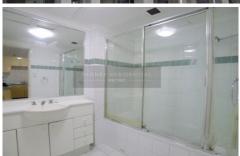

## Property Features;

- Two double bedrooms both with built-in robes
- Enormous open plan kitchen
- Spacious living & dining area open to sunroom/ enclosed balcony
- Modern tiled bathroom
- Central air-conditioning, 24hr security
- Indoor heated pool, squash court, gym, sauna & spa
- One lock up garage within the building