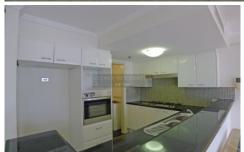

## Features:

- 2 generous size bedroom with built in robes
- Combined living/ dining area with open out to a full length balcony
- 2 bathrooms and guest powder room
- Open kitchen with 'Miele'appliances
- Internal laundry
- Impressive list of in-house facilities which include 24 hour concierge service, heated pool, gymnasium, sauna, spa & games room