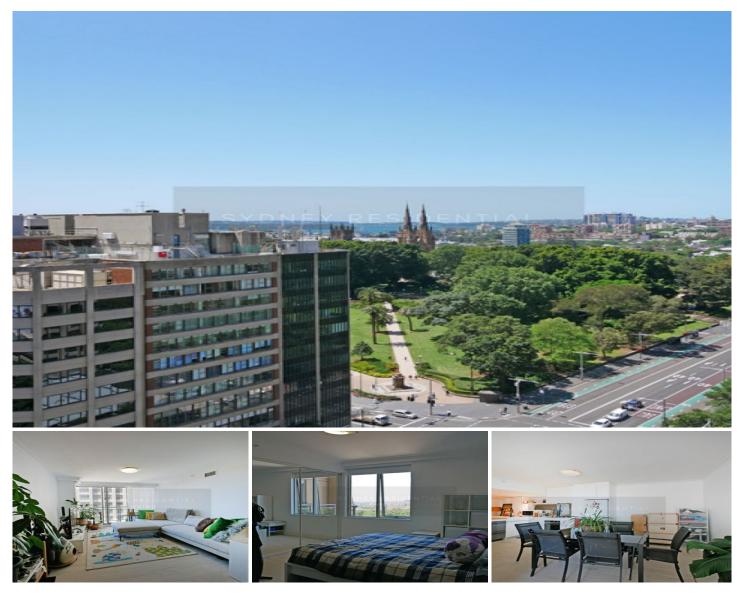

## Level 16/199 Castlereagh Street Sydney NSW

Desirably located in the heart of the CBD, this unfurnished one bedroom apartment with all amenities at the doorstep!

- \* Renovated Kitchen with gas appliances
- \* Timber tiles flooring throughout the apartment
- \* Large bedroom with built-in robes
- \* Fully ducted air conditioning
- \* Open plan living/dining area
- \* Internal laundry with dryer
- \* Security car space
- \* 24-hour concierge and security

\* 2 minutes walk to Town Hall, stroll to QVB, David Jones, Hyde Park...

Everything that you need from city living is here at Victoria Tower!

**View :** https://www.srmetro.com.au/lease/nsw/sydney-cit y/sydney/residential/apartment/5889438