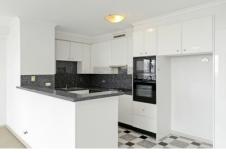

## Features:

- Elegant living areas finished with neutral decor
- Expansive glass-embraced living flooded with easterly light
- Open plan kitchen, separate laundry
- Three double bedrooms with built-ins
- Two modern marble bathrooms, ensuite comes with corner Jacuzzi
- Enclosed balcony
- Large lockup garage,