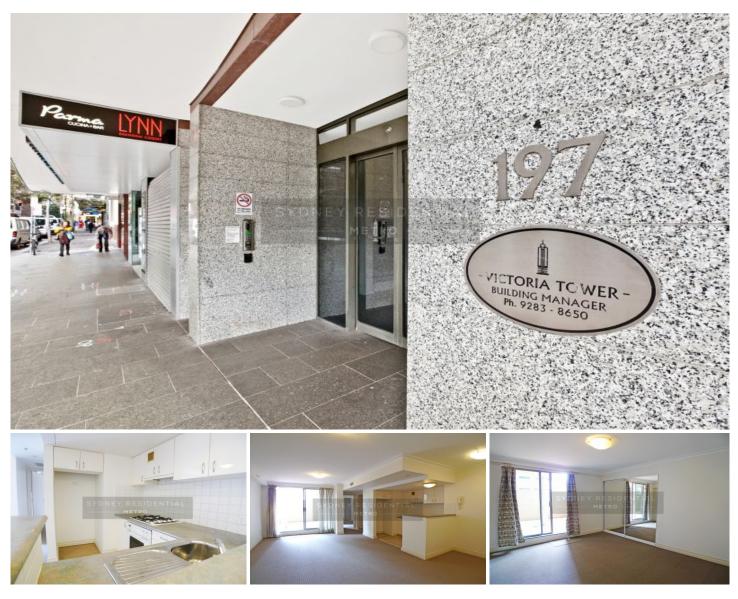

## 197 Castlereagh Street Sydney NSW

Desirably located in the heart of the CBD, this oversized one bedroom apartment with all amenities at the doorstep! Everything that you need from city living is here at Victoria Tower!

- \* Large bedroom with built in robes \* Gourmet kitchen with gas appliances
- \* Fully ducted air conditioning
- \* Open plan living/dining area
- \* Internal laundry with dryer
- \* 24 hour concierge and security

\* 2 minutes walk to Town Hall, stroll to QVB, David Jones, Hyde Park...

View : https://www.srmetro.com.au/lease/nsw/sydney-cit y/sydney/residential/apartment/5864570

**Ben Murray** 02 9283 2832