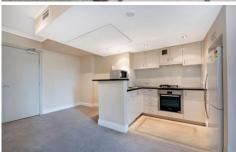

- Open plan living and dining area leading out into the main balcony
- Oversized bedroom with built-ins,
- 2- Way modern bathroom
- Morden kitchen equipped with premium appliances, gas cooktop and natural stone bench
- Ducted air-conditioning throughout
- 24hr concierge and security intercom
- Internal laundry