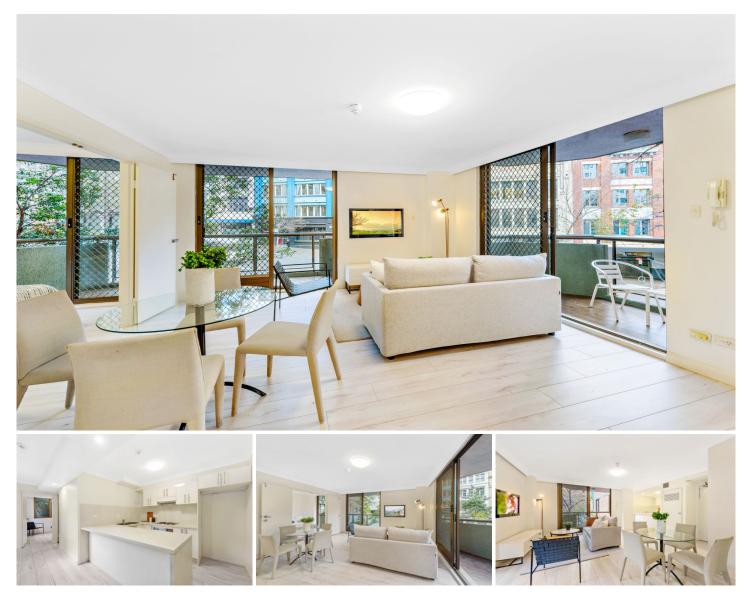

## Level 1/17-25 Wentworth Avenue Sydney NSW

Immersed in the City's acclaimed cosmopolitan Hype Park precinct, this excellent refreshed 2 bedroom apartment presents a wonderfully convenient city address. Providing a lifestyle opportunity of convenience and is just moments to the financial centre, cultural attractions, great dining and entertainment as well as being moments away from Oxford Street and Surry Hills.

- Recently refreshed kitchen with Caesar stone benchtop
- Floorboards throughout with two functional balconies
- Secure building with secure carspace
- R/C Air conditioning
- Abundance of Natural Light
- New roller blinds being installed
- Modern Appliances