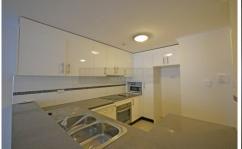

## Features:

- \* Inviting living/dining area leading to balcony
- \* Abundance of natural light creates a bright + fresh ambience
- \* Modern bathroom with frameless shower screens
- \* Elegantly appointed kitchen
- \* Internal laundry
- \* Valuable security carspace
- \* Intercom access