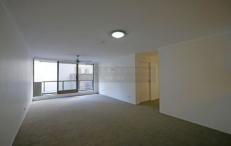

## Features:

- \* Inviting living/dining area leading to balcony
- \* Abundance of natural light creates a bright + fresh ambience
- \* Modern bathroom with frameless shower screens
- \* Elegantly appointed kitchen
- \* Internal laundry
- \* Valuable security carspace
- \* Intercom access