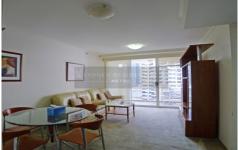

## 569 George Street Sydney NSW

Partially furnished one-bedroom apartment located in Convenient Sort After City Location. Across the road from WORLD SQUARE and ERNST & YOUNG. Features:

- Spacious living room combined with dining area which leads out to a balcony
- Generous bedroom with built-in and Queen size bedframe
- Modern kitchen with SMEG appliances
- Modern bathroom with bathtub and free standing shower
- Secure building with swimming pool, gym, sauna, heated spa & BBQ Area