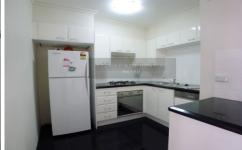

## 569 George Street Sydney NSW

Partially furnished one-bedroom apartment located in Convenient Sort After City Location. Across the road from WORLD SQUARE and ERNST & YOUNG. Features:

- Spacious living room combined with dining area which leads out to a balcony
- Generous bedroom with built-in and Queen size bedframe
- Modern kitchen with SMEG appliances
- Modern bathroom with bathtub and free standing shower
- Secure building with swimming pool, gym, sauna, heated spa & BBQ Area