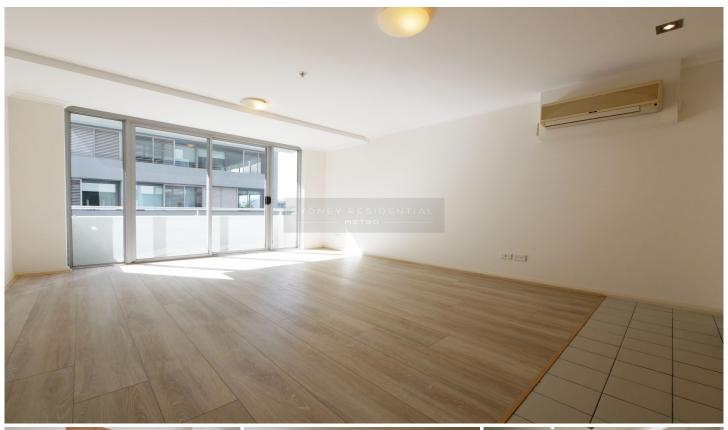

## This property features:

- Freshly painted throughout
- Newly laid timber flooring throughout
- Updated bathroom with separate laundry
- Separate bedroom area
- Galley style kitchen with s/s appliances
- Open plan living area leading to balcony