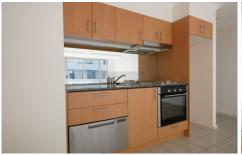

## This property features:

- Freshly painted throughout
- Newly laid timber flooring throughout
- Updated bathroom with separate laundry
- Separate bedroom area
- Galley style kitchen with s/s appliances
- Open plan living area leading to balcony