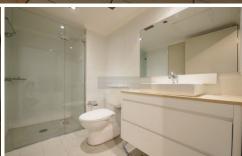

## This property features:

- Freshly painted throughout
- Newly laid timber flooring throughout
- Updated bathroom with separate laundry
- Separate bedroom area
- Galley style kitchen with s/s appliances
- Open plan living area leading to balcony