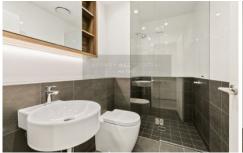

- Functional layout offers a combined living & dining areaStone kitchen with Miele gas appliances
- Chic bathroom with floor to ceiling tiles, internal laundry
- R/C air-conditioning; intercom access
- Wonderful parkland and a short walk to Tramshed