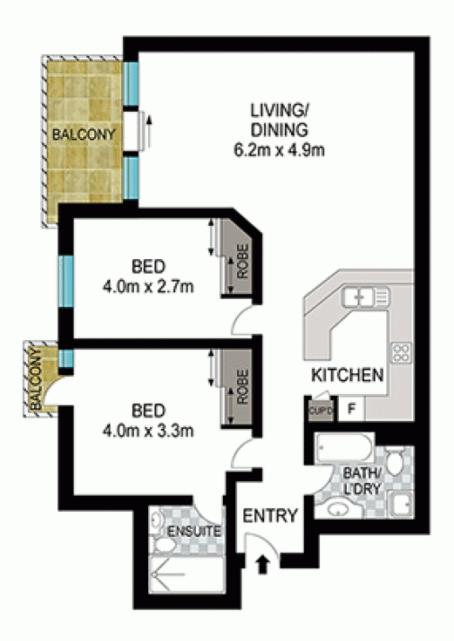

## Level 23/197 Castlereagh Street Sydney NSW

This coveted well positioned 2 bedroom apartment is awash with open City light and views towards the mountains. Within walking distance to Town Hall, Hyde Park, Pitt Street Mall, financial centre and other cultural attractions, it presents an exceptional opportunity for long term investment or ideal city retreat.

Spacious inviting sun-drenched open plan living 2 double sized bedrooms, main with ensuite and balcony Private entrance hall leading to a combined dining/lounge Sought after Hyde Park locale Easy level walk to major attractions Well-maintained complex with active owners committee. Concierge service and car space on title

Strata Levy: \$2,574 qtr approx Council Rate: \$296 qtr approx

2 🔄 2 🔓 1 🖨

**View**: https://www.srmetro.com.au/sale/nsw/sydney-city/sydney/residential/apartment/5812534

Paul Ding 02 9283 2832

Scale in metres. Indicative only. Dimensions are approximate. All information contained herein is gathered from sources we believe to be reliable. However we cannot guarantee its accuracy of the contained and t