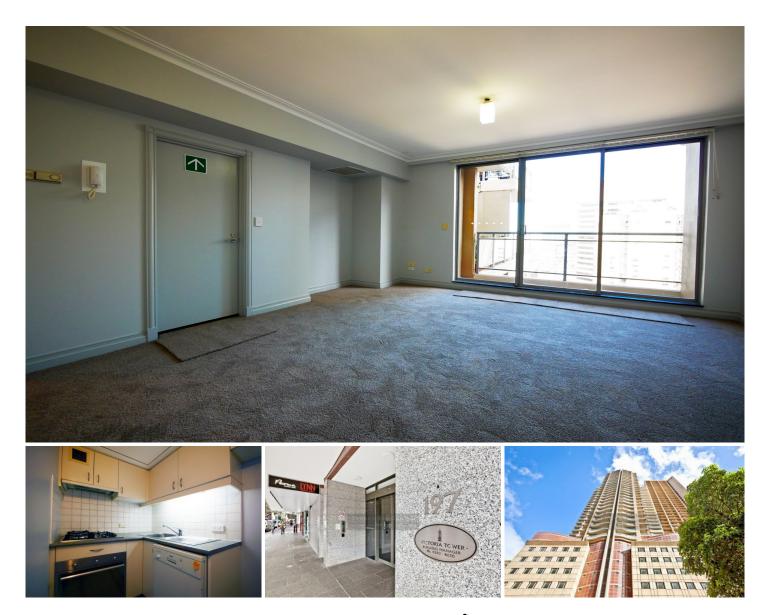

## Level 32/3207/197 Castlereagh Street Sydney NSW

A large and convenient studio apartment located in the much sought after Victoria Tower, a residential complex close to Centre Point and Town Hall. This affordable studio apartment with parking presents a prestigious city address, and is just moments to the financial centre, cultural attractions, great dining and entertainment.

- New carpet installed throughout
- Freshly painted throughout
- Secure Car Space
- Practical layout to create bedroom living and dining area
- Functional gas kitchen with Bosch appliances and ample cover space
- Large bathroom with integrated laundry space
- On site concierge & 24 hour security
- Ducted air conditioning
- Generous Balcony