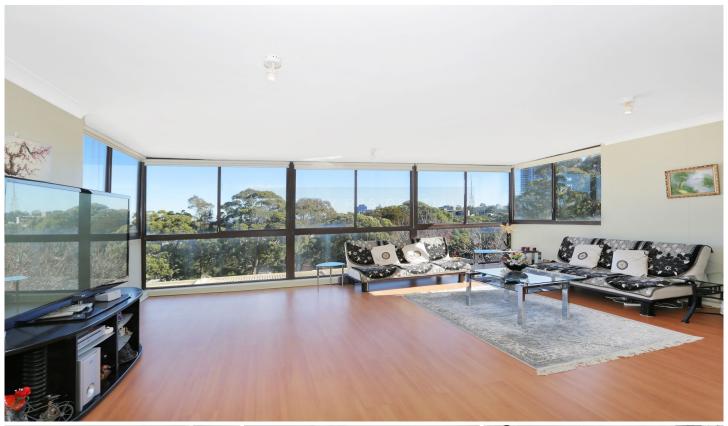

## Level 5/10-18 Hume Street Wollstonecraft NSW

Wonderfully private, well presented and set in leafy surrounds, this generously proportioned 5th floor apartment offers a peaceful retreat in a convenient location.

This magnificent property features:

- New timber flooring throughout
- Large L-shaped lounge/dining area with new timber flooring
- Separate enclosed kitchen
- Double bedrooms with built in robes
- Intercom access
- Internal laundry
- Security carspace with ample visitors parking
- Outdoor pool & landscaped gardens
- Minutes to shops, cafes, transports and offering easy access to the city centre