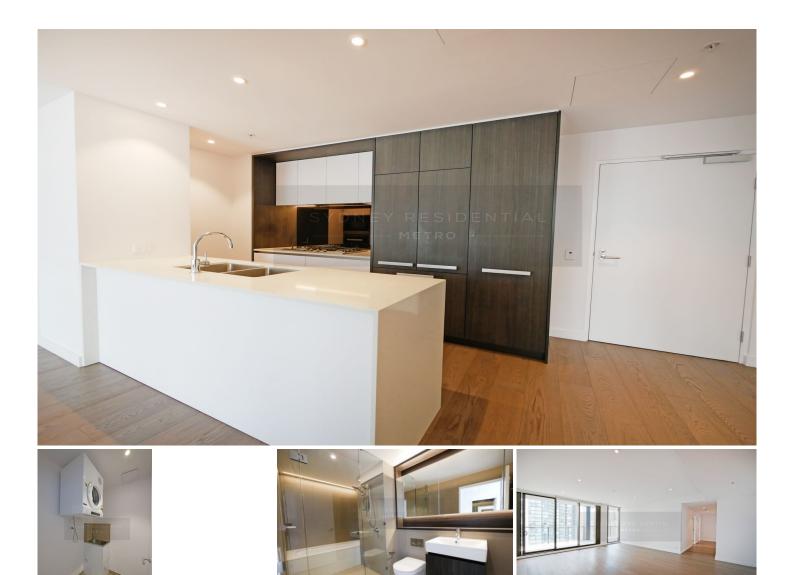

## Level 28/82 Hay Street Haymarket NSW

Situated on the 28th floor in the highly anticipated 'Darling Rise Tower', this as new luxury three-bedroom apartment commands exceptional views across the sparkling waters of Darling Harbour to the towering city skyline. A unique opportunity to live in Sydney's most desirable location with Light Rail, Darling Harbour, Chinatown, Market City, Harbourside Parks, Museums, The Star Casino, cafes, dining and entertainment venues, as well as CBD all within an easy walk.

Features include:

- North facing living areas with floor-to-ceiling windows and timber floors

flowing on to the generous balcony

- Balcony with panoramic views of Darling Harbour and the

Cathryn Chen 02 9283 2832