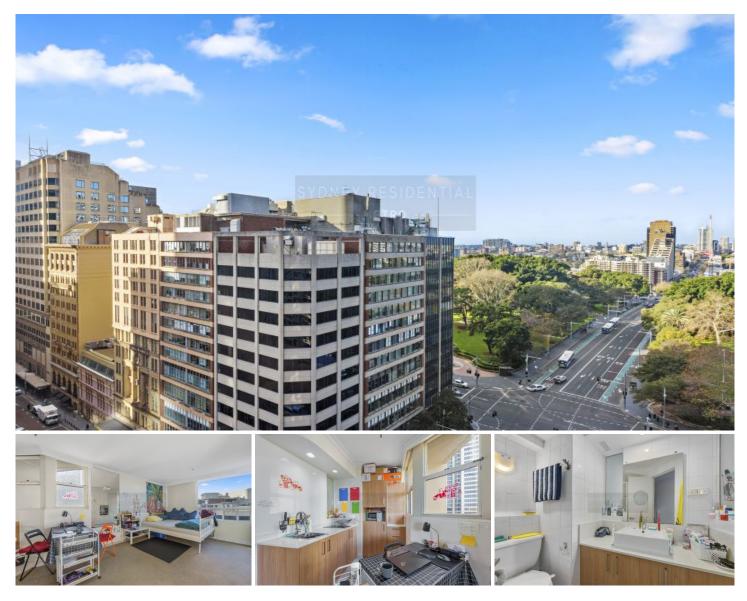

## Level 17/27 Park Street Sydney NSW

This charming studio apartment is positioned on the 17th floor of the popular 'Park Regis' building and is superbly located in the heart of the CBD.

- \* Unfurnished
- \* Kitchen Renovated
- \* 31sqm studio apartment
- \* Meters to Town Hall, Hyde Park, QVB, cafes, restaurants & cinemas..
- \* Security building with rooftop swimming pool
- \* The ideal city pad