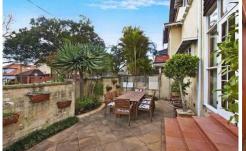

## 77 Belgrave Street Cremorne NSW

More like a semi in layout and ambience, this character-filled Art Deco apartment is set on the ground floor of a charming 1920s block of four. Facing north, its beautifully presented interiors are graced with original period details and open out to a private entertainer's courtyard with convenient separate entry. Located on the fringe of cosmopolitan Neutral Bay village, it's a brief stroll to premier shopping, dining and entertainment with easy access to the CBD and North Sydney.

- \* Secure terrazzo foyer, elegant traditional entry hall
- \* Unfurnished
- \* 2 double beds with built-ins including a king sized main
- \* Sunroom/sitting room with Spanish terracotta flooring
- \* Sunlit living/dining, feature fireplace, ornate ceilings
- \* Landscaped north facing Italian paved courtyard
- \* Fresh modern kitchen, beautiful leadlight windows