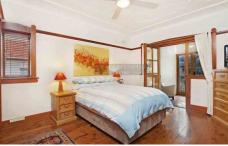

- \* Secure terrazzo foyer, elegant traditional entry hall
- \* Unfurnished
- \* 2 double beds with built-ins including a king sized main
- \* Sunroom/sitting room with Spanish terracotta flooring
- \* Sunlit living/dining, feature fireplace, ornate ceilings
- \* Landscaped north facing Italian paved courtyard
- \* Fresh modern kitchen, beautiful leadlight windows