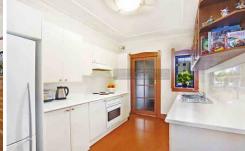

- \* Secure terrazzo foyer, elegant traditional entry hall
- \* Unfurnished
- \* 2 double beds with built-ins including a king sized main
- \* Sunroom/sitting room with Spanish terracotta flooring
- \* Sunlit living/dining, feature fireplace, ornate ceilings
- \* Landscaped north facing Italian paved courtyard
- \* Fresh modern kitchen, beautiful leadlight windows