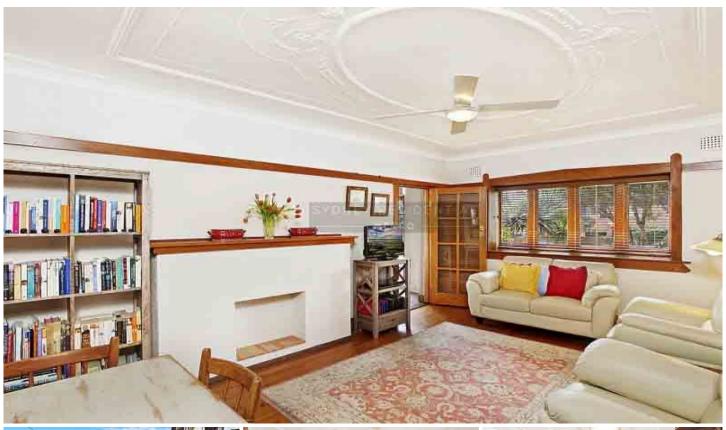

## 77 Belgrave Street Cremorne NSW

More like a semi in layout and ambience, this character-filled Art Deco apartment is set on the ground floor of a charming 1920s block of four. Facing north, its beautifully presented interiors are graced with original period details and open out to a private entertainer's courtyard with convenient separate entry. Located on the fringe of cosmopolitan Neutral Bay village, it's a brief stroll to premier shopping, dining and entertainment with easy access to the CBD and North Sydney.

- \* Secure terrazzo foyer, elegant traditional entry hall
- \* Unfurnished
- \* 2 double beds with built-ins including a king sized main
- \* Sunroom/sitting room with Spanish terracotta flooring
- \* Sunlit living/dining, feature fireplace, ornate ceilings
- \* Landscaped north facing Italian paved courtyard
- \* Fresh modern kitchen, beautiful leadlight windows