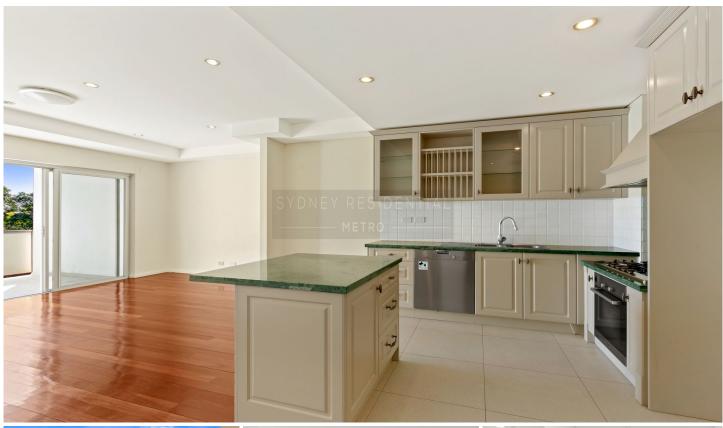

## Level 3/32/497-507 Pacific Highway Killara NSW

- \*\*APPLICATION RECEIVED\*\* Property Features;
- Spacious airy open plan Living area access to a large balcony
- Timber floor board through out
- Fully ducted reverse cycle air conditioning
- Modern Bathroom
- Designer fully equipped kitchen with MIELE appliances
- Lift access
- Secure car parking space with ample storage cage
- Easy access to Harris Farms, Coles schools, and Killara train station
- Minutes to drive to Chatswood Westfield and surrounding entertainment cafes and restaurants
- Internal Laundry
- Security access and video intercom