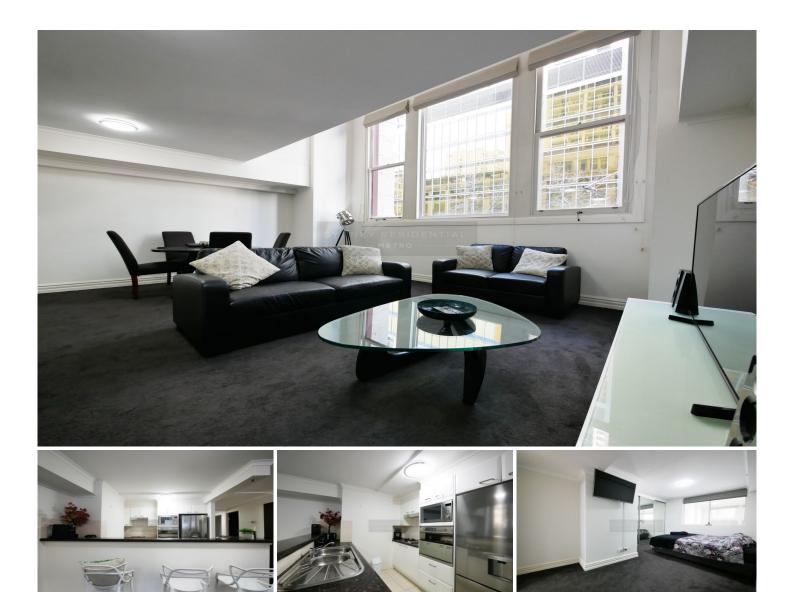

## Level 2/196/569 George Street Sydney NSW

Situated in a quiet pocket of the building, this property makes great use of the large windows bathing the property in light. Being in the heart of the city, this property provides a luxury lifestyle and excellent convenience being situated in close proximity to World Tower shopping centre and the newly built light rail.

## Features:

- 2 generous size bedrooms, main with ensuite
- Built In Wardrobes
- Smeg Appliances
- 2 bathrooms and guest toilet downstairs
- Open kitchen with 'Smeg' appliances
- Internal laundry
- Large heritage window in living area
- Modern Fittings throughout
- Secure Carspace