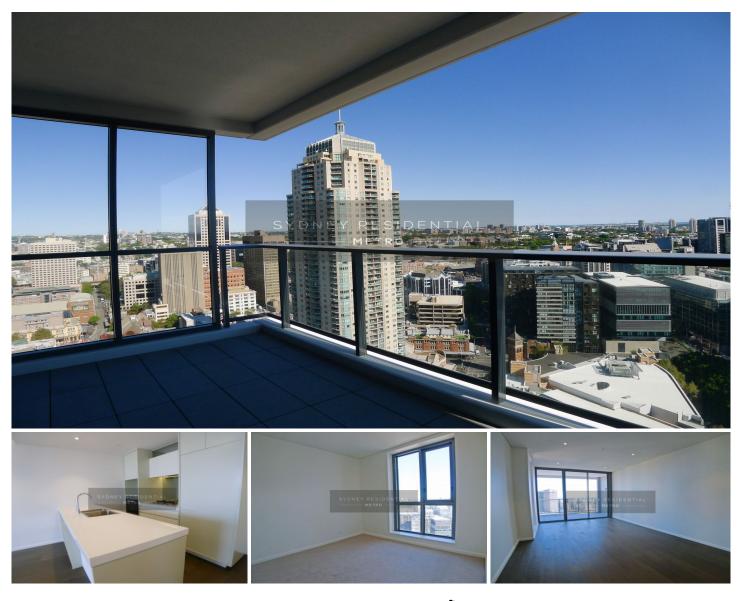

## Level 31/3319/65 Tumbalong Boulevard Sydney NSW

This contemporary one bedroom apartment is situated on level 31 of Lendlease "Darling One" building within the Darling Square complex. It is ideally positioned in the heart of the CBD, and steps away from Chinatown's vibrant restaurant, cafe and entertainment precinct. This fabulous property offers a metropolitan lifestyle in Sydney CBD.

- Beautifully presented with timber flooring in the living area and carpet in bedroom

**View :** https://www.srmetro.com.au/lease/nsw/sydney-cit y/sydney/residential/apartment/5725886

Peter Chen 02 9283 2832